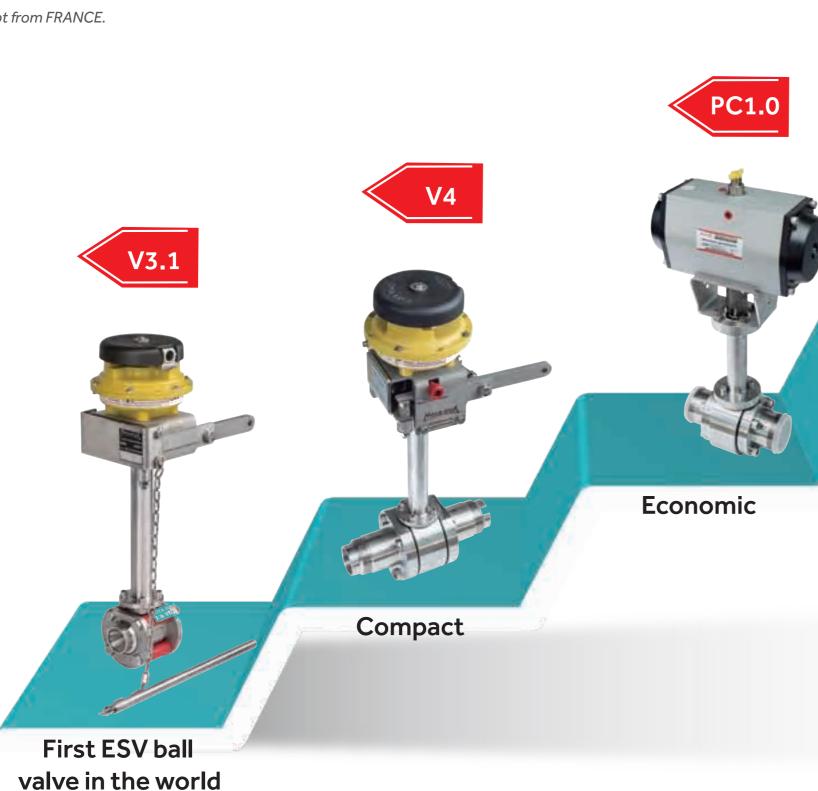

## **EMERGENCY SHUT OFF VALVE - FIREBLOCK FAMILY**

Since 2013 ...

New design concept from FRANCE.

**Multi-function** Pneumatic(could use manual)

## **MECA-INOX VALVES HIGHLIGHTS**

- Large KV flow
- Better seal
- Shut-off and loading fast
- Ensure emergency shut off functional all time
- Compact
- 100% cryogenic test (according customer condition) before delivery