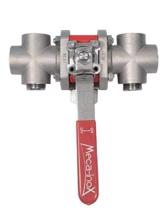

## **Diverter Family**

3-way diverter valve used for two or more safety valves to protect gas storage tanks. Redundant or different safety device setting pressure instructions are required to be achieved through the 3-way diverter valve.

- Size: DN15-DN50
- Safety Valve optional: 4pcs, 2pcs
- Diverting flow: 3VTH or 3VLH
- Operation : Horizontal or vertical
- Body: Casting or Machined
- Connection: BW or SW.etc.
- Safety valve: According customer requirment