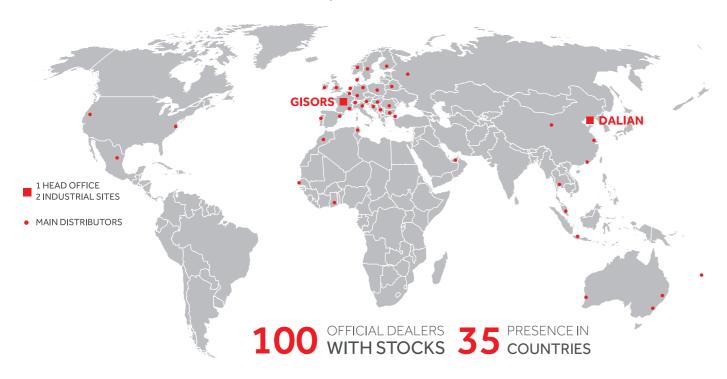

From our industrial sites of Gisors (France) and Dalian (China), our teams can support you anywhere in the world. Our network of distributors provide an optimal availability of our valves and equipment for your international projects.

#### **MECA-INOX CHINA**

No.30-1、2, Huaihe West Road, Dalian Development Area, Dalian China. 116600

Tel: 0086-0411-88502888 E-mail: info@meca-inox.com.cn

meca-inox.com.cn

A BRAND OF GROUP

With more than 20 years experience in design and production of cryogenic ball valves. MECA-INOX specializs in supplying high quality Emergency Shut-off Valves and **Divertor Valves** for LNG ISO Container(20FT/40FT/45FT).