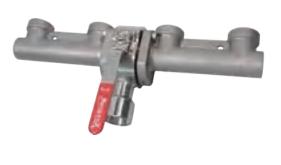

## **Diverter Family**

3-way diverter valve used for two or more safety valves to protect gas storage tanks. Redundant or different safety device setting pressure instructions are required to be achieved through the 3-way diverter valve.

- Size: DN15-DN50
- Safety Valve optional: 4pcs, 2pcs
- Diverting flow: 3VTH or 3VLH
- Operation : Horizontal or vertical
- Body: Casting or Machined
- Connection: BW or SW.etc.
- Safety valve: According customer requirment