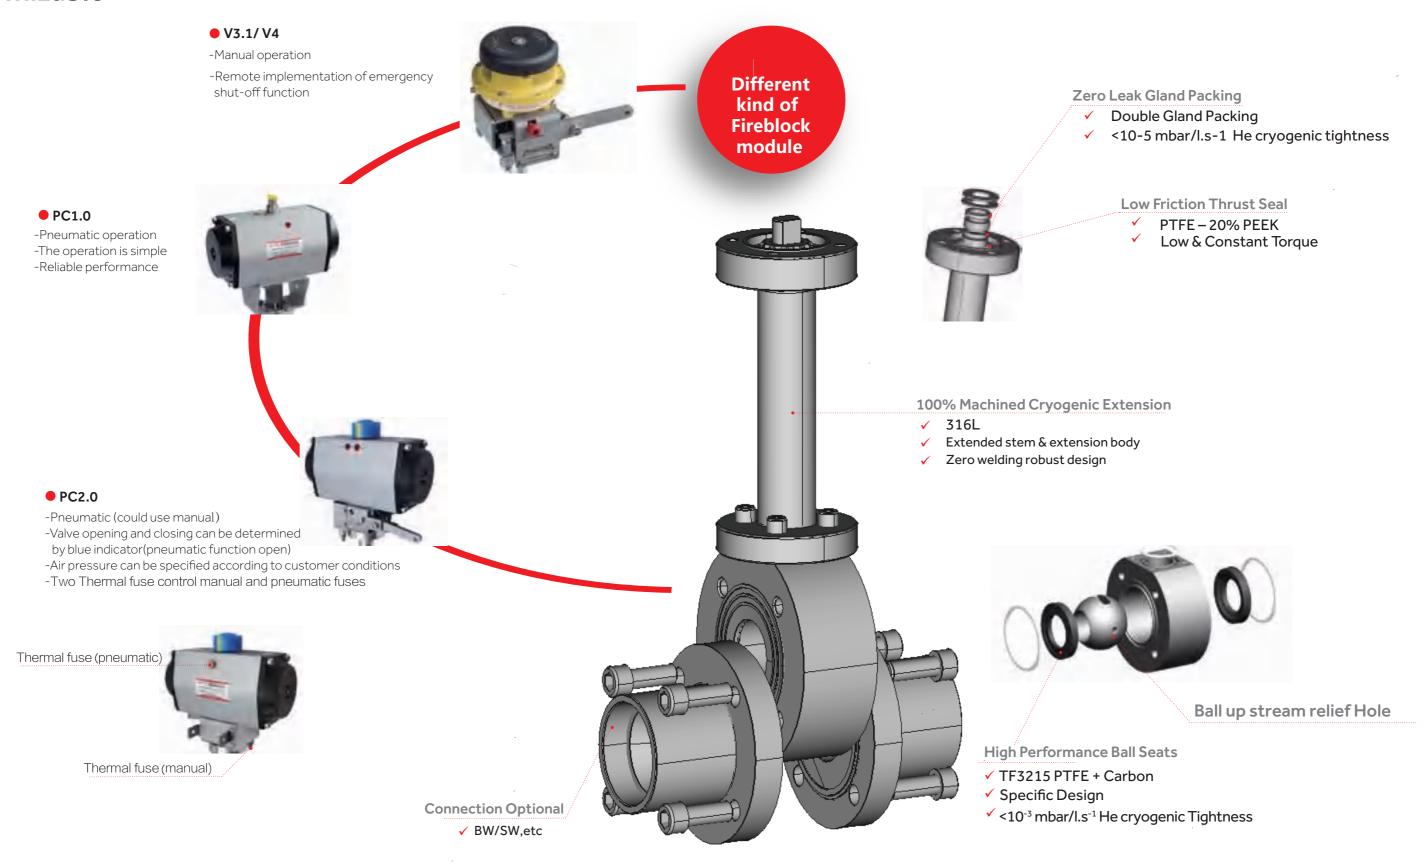

## **EMERGENCY SHUT OFF VALVE - FIREBLOCK FAMILY**

Since 2013 ...

New design concept from FRANCE.

**Multi-function** Pneumatic(could use manual)

## **MECA-INOX VALVES HIGHLIGHTS**

- Large KV flow
- Better seal
- Shut-off and loading fast
- Ensure emergency shut off functional all time
- Compact
- 100% cryogenic test (according customer condition) before delivery

# Fireblock application

Cryogenic test in MECA-INOX

Kinetrol + Bronze head support (special design for customer)

Strength & Tightness EN 12266-1, ISO 5208 TA Luft «BH Class»

Functional Test EN 12266-1, EN 1626 BS6364 (customizd)