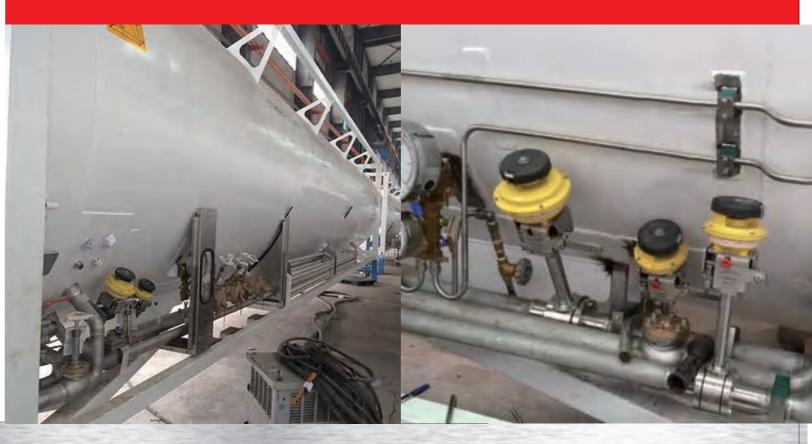

FB V4 Valves used in LNG tanks

## **After-sales service**

- ✓ Installation training
- ✓ Maintenance training

Operational analysis

✓ Servicing supervision

More Than 5 000 ESV Valves for ISO Container Since 2018